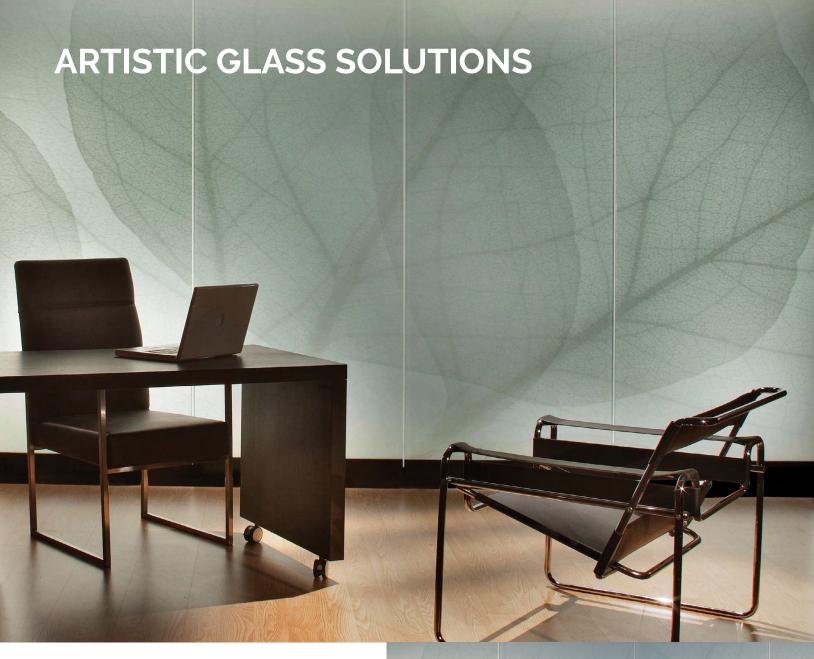

Trim and moldings are available to complete the design of your movable walls.

Modernfold offers artistic glass solutions created by combining GWS wall systems with glass from Skyline Design—the number one supplier of etched and decorative glass in North America.

Skyline's award-winning studio is recognized nationally for quality craftsmanship. Its Architectural Art Glass offering includes etched glass, textured glass, and opaque surfaced glass.

INTERLAM® products offer a dramatic alternative to traditional flat wall panels with a variety of colors, textures, and finishes. This panel covering offers sculpted, carved, and textured patterns with vinyl, metallic, and oxidized finishes.