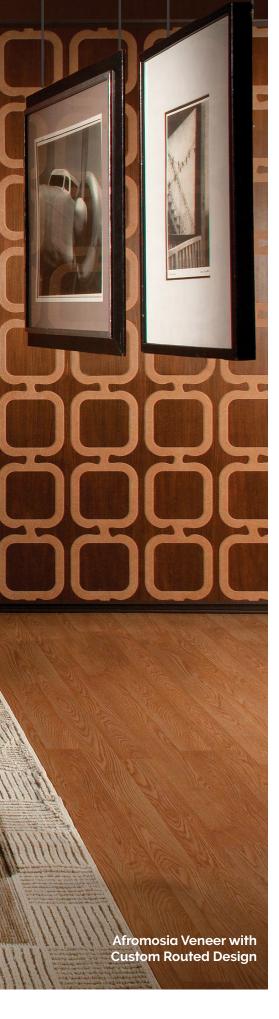

For a truly custom design look, Modernfold has partnered with craftsmen and millwork specialists to create unique designs, including routered designs, raised/recessed faces, and reveals. Whether aiming to achieve a unique design for the movable wall or to match existing walls, Modernfold has the capability to ship a completed project direct from the factory.

**Zebra Wood with Aluminum Reveals** 

With Modernfold's Acousti-Seal® movable walls, the beauty of natural wood finishes can easily be integrated into your design. Wood provides a durable finish on a movable wall while allowing the designer to accomplish the desired look for the facility. Whether your look is classic or contemporary, it can be accomplished with Modernfold.