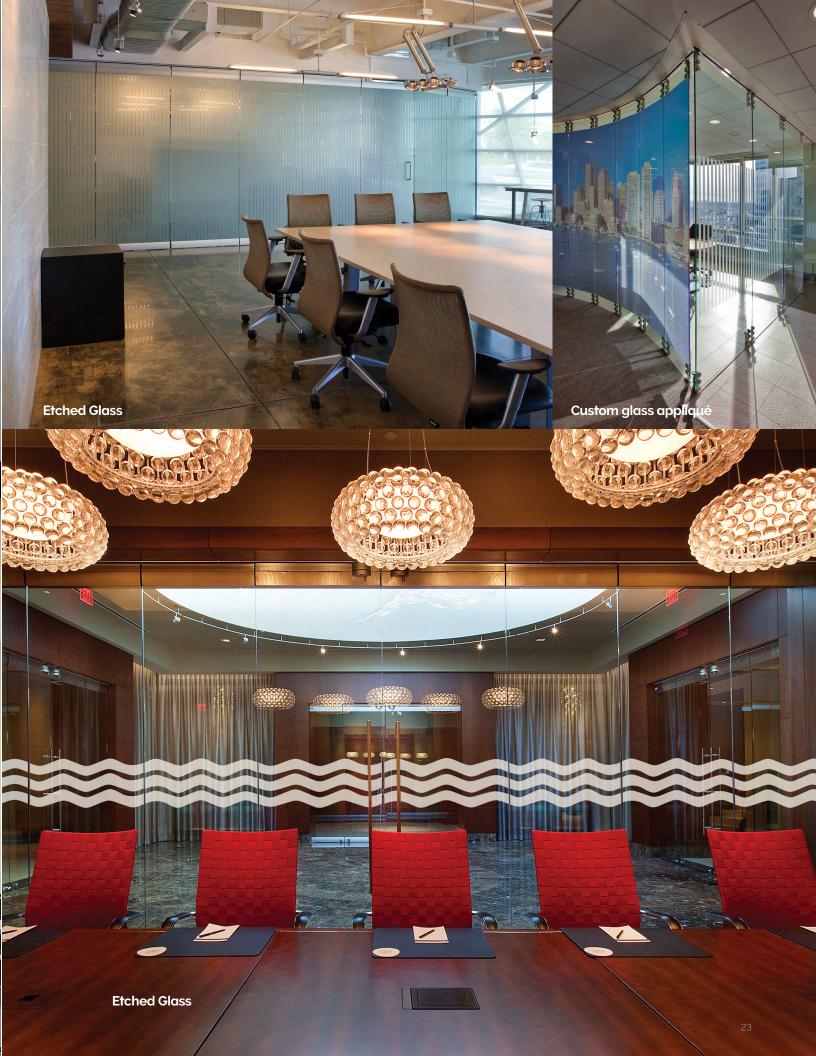

## TUFTED LEATHER WITH WOOD TRIM

Create a distinguished custom look by combining elements such as wood and leather.

Modernfold has partnered with several industry leaders to supply artistic glass, etched glass, and resins for use in a variety of products. Your Acousti-Seal® movable walls or Modernfold GWS glass wall system can include unique designs from Nathan Allan Glass Studios, Skyline Designs, 3form® Material Solutions, or Lumicor® Architectural Resin Panels.

Trim and moldings are available to complete the design of your movable walls.

Modernfold offers artistic glass solutions created by combining GWS wall systems with glass from Skyline Design—the number one supplier of etched and decorative glass in North America.

Skyline's award-winning studio is recognized nationally for quality craftsmanship. Its Architectural Art Glass offering includes etched glass, textured glass, and opaque surfaced glass.

INTERLAM® products offer a dramatic alternative to traditional flat wall panels with a variety of colors, textures, and finishes. This panel covering offers sculpted, carved, and textured patterns with vinyl, metallic, and oxidized finishes.