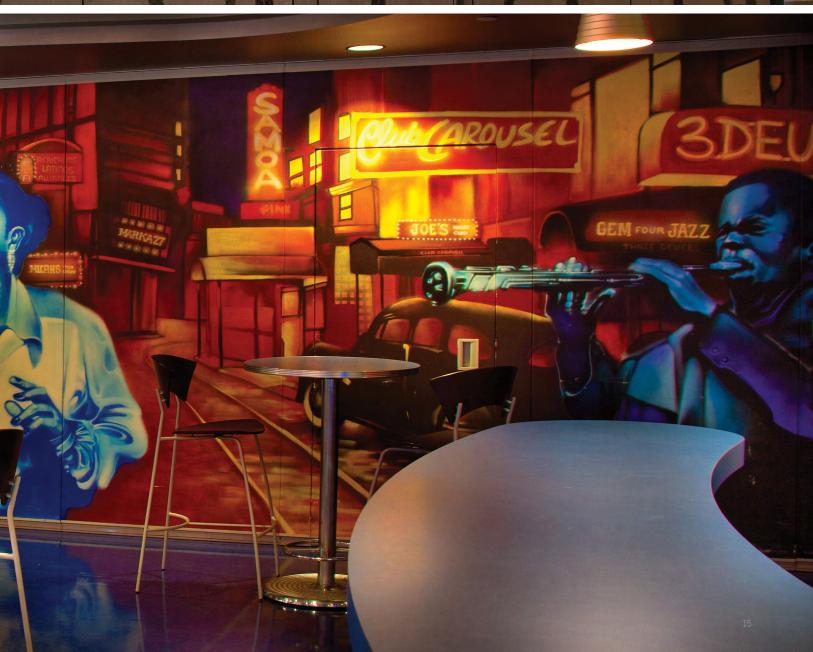

## **CUSTOM MURALS**

Modernfold supplies custom mural finishes direct from the factory or sends factory-prepared panels to your site, ready to receive a custom field-applied mural.

Modernfold has partnered with several suppliers who can create an individualized look and feel for your facility.