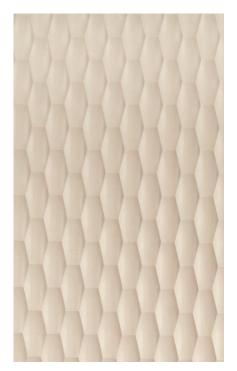

INTERLAM's Art Diffusion line includes sculpted, carved, and textured patterns. The sculpted and carved panels contain architectural elements such as waves, ornamental textures, modular repeating patterns, and continuous patterns.

Skyline's award-winning studio is recognized nationally for quality craftsmanship. Its Architectural Art Glass offering includes etched glass, textured glass, and opaque surfaced glass.

INTERLAM® products offer a dramatic alternative to traditional flat wall panels with a variety of colors, textures, and finishes. This panel covering offers sculpted, carved, and textured patterns with vinyl, metallic, and oxidized finishes.