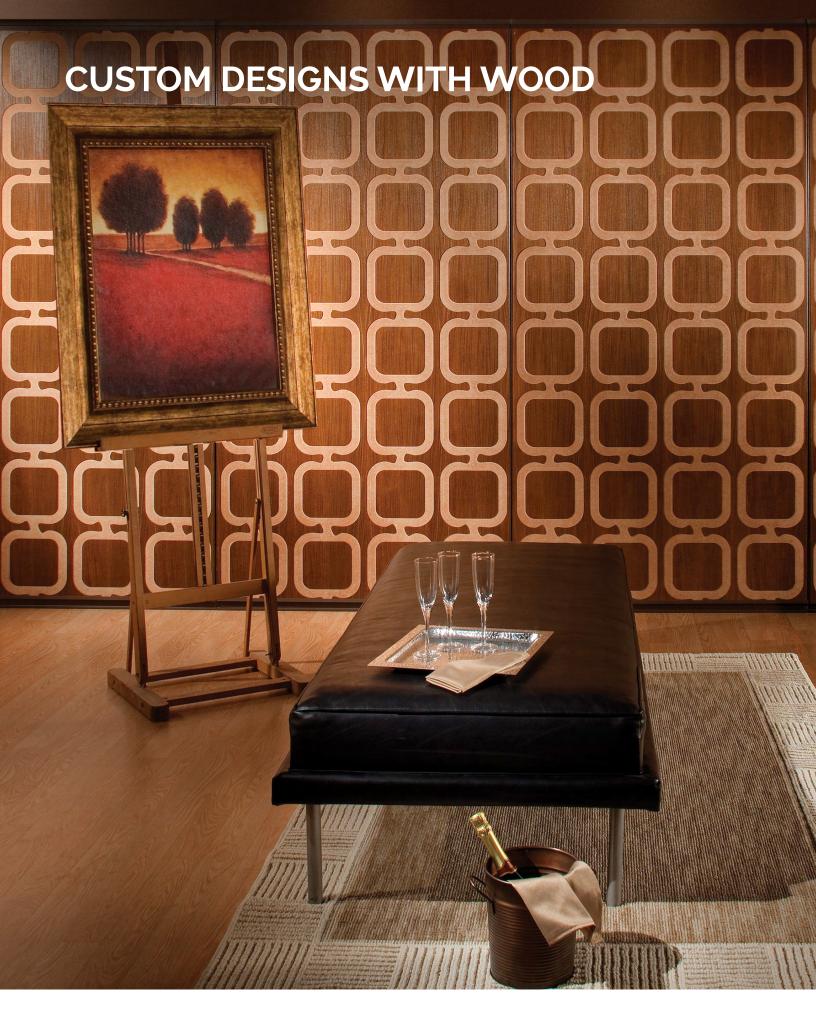

For a truly custom design look, Modernfold has partnered with craftsmen and millwork specialists to create unique designs, including routered designs, raised/recessed faces, and reveals. Whether aiming to achieve a unique design for the movable wall or to match existing walls, Modernfold has the capability to ship a completed project direct from the factory.