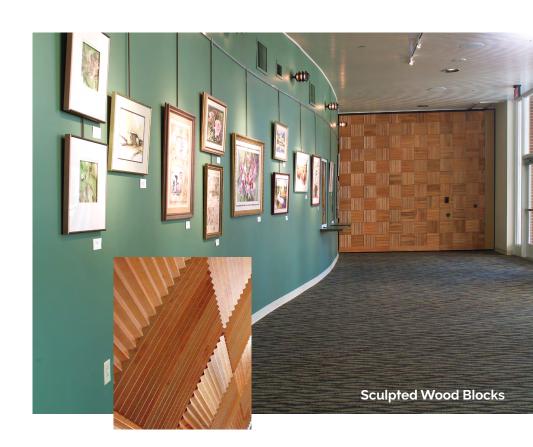

INTERLAM's Art Diffusion line includes sculpted, carved, and textured patterns. The sculpted and carved panels contain architectural elements such as waves, ornamental textures, modular repeating patterns, and continuous patterns.

Skyline's award-winning studio is recognized nationally for quality craftsmanship. Its Architectural Art Glass offering includes etched glass, textured glass, and opaque surfaced glass.

INTERLAM® products offer a dramatic alternative to traditional flat wall panels with a variety of colors, textures, and finishes. This panel covering offers sculpted, carved, and textured patterns with vinyl, metallic, and oxidized finishes.