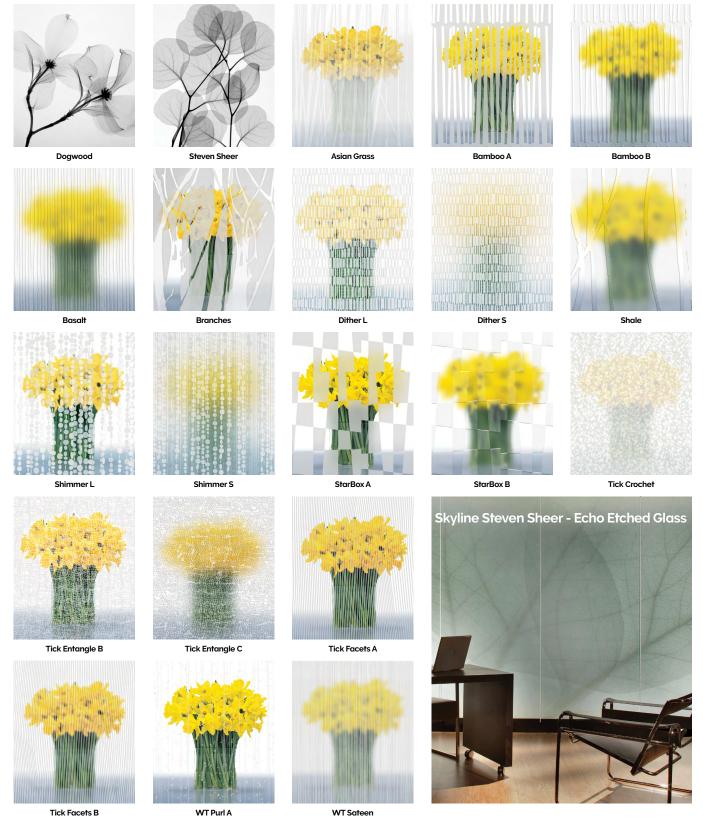

Trim and moldings are available to complete the design of your movable walls.

Modernfold offers artistic glass solutions created by combining GWS wall systems with glass from Skyline Design—the number one supplier of etched and decorative glass in North America.

Skyline's award-winning studio is recognized nationally for quality craftsmanship. Its Architectural Art Glass offering includes etched glass, textured glass, and opaque surfaced glass.

INTERLAM® products offer a dramatic alternative to traditional flat wall panels with a variety of colors, textures, and finishes. This panel covering offers sculpted, carved, and textured patterns with vinyl, metallic, and oxidized finishes.

## Skyline Design

**Pressed Glass** 

**Pressed Glass** 