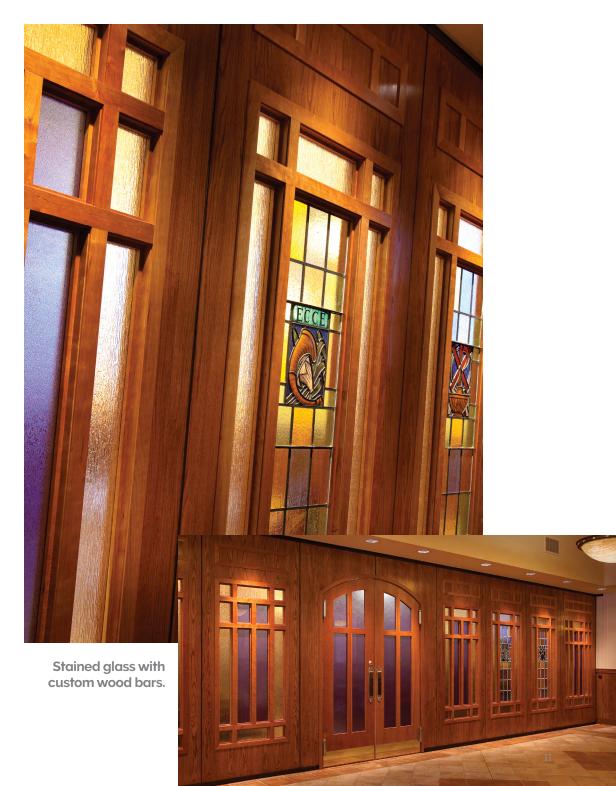

**Zebra Wood with Aluminum Reveals** 

With Modernfold's Acousti-Seal® movable walls, the beauty of natural wood finishes can easily be integrated into your design. Wood provides a durable finish on a movable wall while allowing the designer to accomplish the desired look for the facility. Whether your look is classic or contemporary, it can be accomplished with Modernfold.