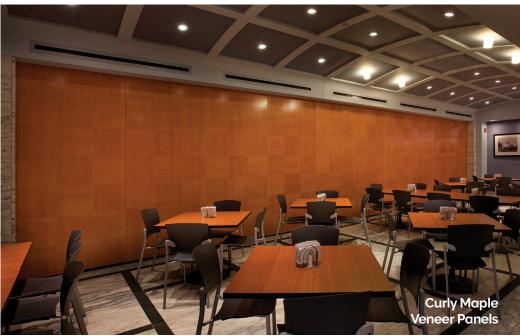

# ACOUSTI-SEAL® MOVABLE WALLS

with INTERLAM® Decorative Substrates

The Acousti-Seal® design allows for integrating unique designer-oriented substrates like INTERLAM® architectural wall panels. The colors, textures, and finishes of INTERLAM® substrates provide dramatic alternatives to traditional flat wall panels—allowing design professionals total freedom of expression throughout the creative process.

INTERLAM's Art Diffusion line includes sculpted, carved, and textured patterns. The sculpted and carved panels contain architectural elements such as waves, ornamental textures, modular repeating patterns, and continuous patterns.