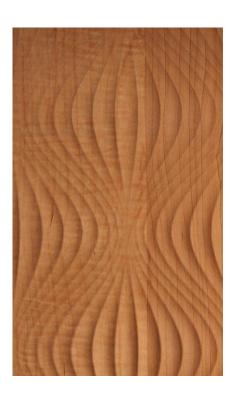

INTERLAM's Art Diffusion line includes sculpted, carved, and textured patterns. The sculpted and carved panels contain architectural elements such as waves, ornamental textures, modular repeating patterns, and continuous patterns.

Skyline's award-winning studio is recognized nationally for quality craftsmanship. Its Architectural Art Glass offering includes etched glass, textured glass, and opaque surfaced glass.

INTERLAM® products offer a dramatic alternative to traditional flat wall panels with a variety of colors, textures, and finishes. This panel covering offers sculpted, carved, and textured patterns with vinyl, metallic, and oxidized finishes.