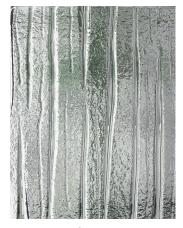

INTERLAM's Art Diffusion line includes sculpted, carved, and textured patterns. The sculpted and carved panels contain architectural elements such as waves, ornamental textures, modular repeating patterns, and continuous patterns.

Skyline's award-winning studio is recognized nationally for quality craftsmanship. Its Architectural Art Glass offering includes etched glass, textured glass, and opaque surfaced glass.

INTERLAM® products offer a dramatic alternative to traditional flat wall panels with a variety of colors, textures, and finishes. This panel covering offers sculpted, carved, and textured patterns with vinyl, metallic, and oxidized finishes.