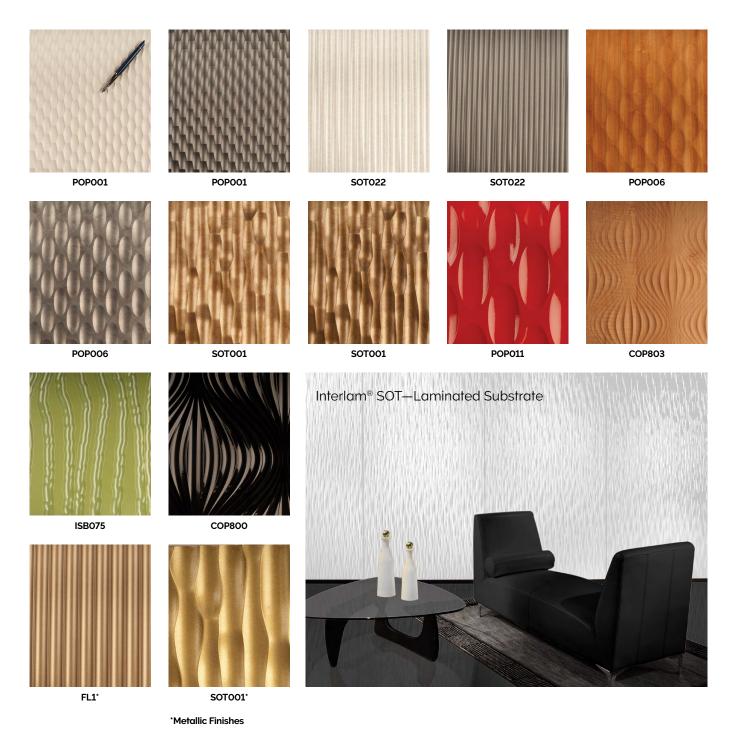

INTERLAM's Art Diffusion line includes sculpted, carved, and textured patterns. The sculpted and carved panels contain architectural elements such as waves, ornamental textures, modular repeating patterns, and continuous patterns.

Skyline's award-winning studio is recognized nationally for quality craftsmanship. Its Architectural Art Glass offering includes etched glass, textured glass, and opaque surfaced glass.

INTERLAM® products offer a dramatic alternative to traditional flat wall panels with a variety of colors, textures, and finishes. This panel covering offers sculpted, carved, and textured patterns with vinyl, metallic, and oxidized finishes.

All INTERLAM® products supplied by Modernfold are Class A fire rated and have no added formaldehyde, providing a green solution to your designer needs.