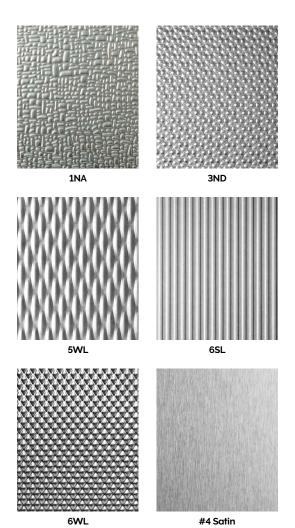

In addition to standard coverings like fabric, carpet, and vinyl, Modernfold utilizes plastic laminates, metal laminates, metals, and decorative metal designs. Modernfold has partnered with Rigidized® Metals and Chemetal® to provide Acousti-Seal® with a variety of unique finishes. Other covering materials such as custom murals, Xorel® fabric, Belbien® vinyl, leather, and mirrors can also serve to create an individualized look.