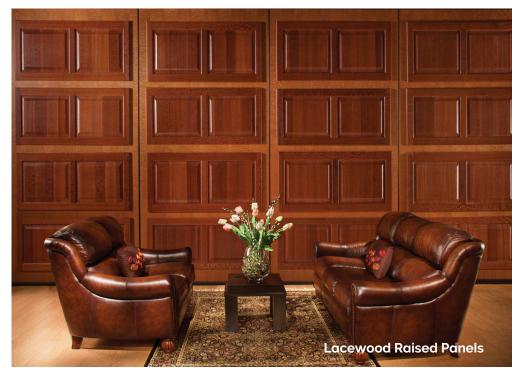

For a truly custom design look, Modernfold has partnered with craftsmen and millwork specialists to create unique designs, including routered designs, raised/recessed faces, and reveals. Whether aiming to achieve a unique design for the movable wall or to match existing walls, Modernfold has the capability to ship a completed project direct from the factory.

**Zebra Wood with Aluminum Reveals** 

With Modernfold's Acousti-Seal® movable walls, the beauty of natural wood finishes can easily be integrated into your design. Wood provides a durable finish on a movable wall while allowing the designer to accomplish the desired look for the facility. Whether your look is classic or contemporary, it can be accomplished with Modernfold.