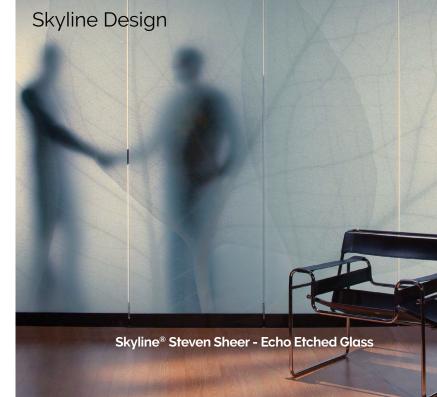

Trim and moldings are available to complete the design of your movable walls.

Modernfold offers artistic glass solutions created by combining GWS wall systems with glass from Skyline Design—the number one supplier of etched and decorative glass in North America.

Skyline's award-winning studio is recognized nationally for quality craftsmanship. Its Architectural Art Glass offering includes etched glass, textured glass, and opaque surfaced glass.

INTERLAM® products offer a dramatic alternative to traditional flat wall panels with a variety of colors, textures, and finishes. This panel covering offers sculpted, carved, and textured patterns with vinyl, metallic, and oxidized finishes.