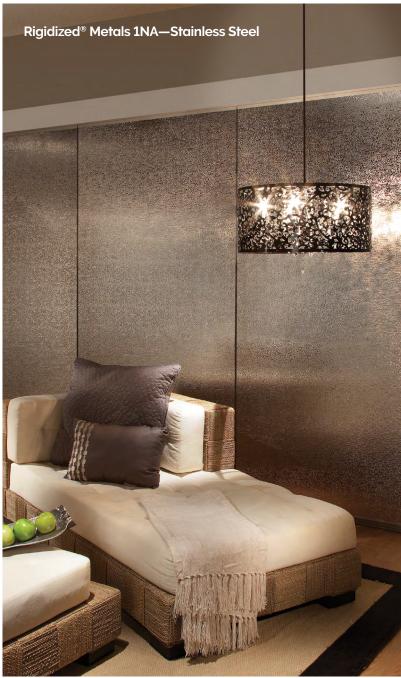

In addition to standard coverings like fabric, carpet, and vinyl, Modernfold utilizes plastic laminates, metal laminates, metals, and decorative metal designs. Modernfold has partnered with Rigidized® Metals and Chemetal® to provide Acousti-Seal® with a variety of unique finishes. Other covering materials such as custom murals, Xorel® fabric, Belbien® vinyl, leather, and mirrors can also serve to create an individualized look.