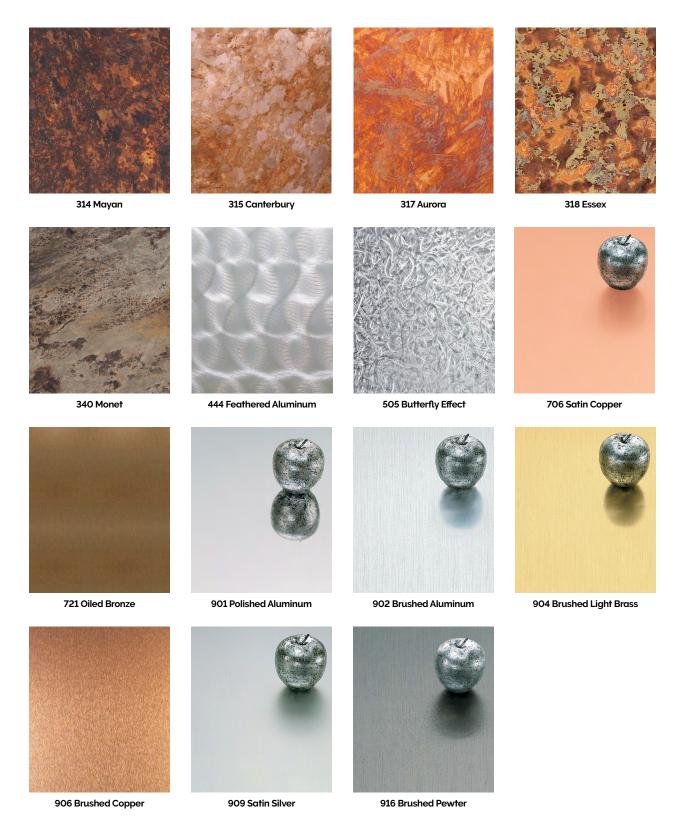

Skyline's award-winning studio is recognized nationally for quality craftsmanship. Its Architectural Art Glass offering includes etched glass, textured glass, and opaque surfaced glass.

INTERLAM® products offer a dramatic alternative to traditional flat wall panels with a variety of colors, textures, and finishes. This panel covering offers sculpted, carved, and textured patterns with vinyl, metallic, and oxidized finishes.

All INTERLAM® products supplied by Modernfold are Class A fire rated and have no added formaldehyde, providing a green solution to your designer needs.