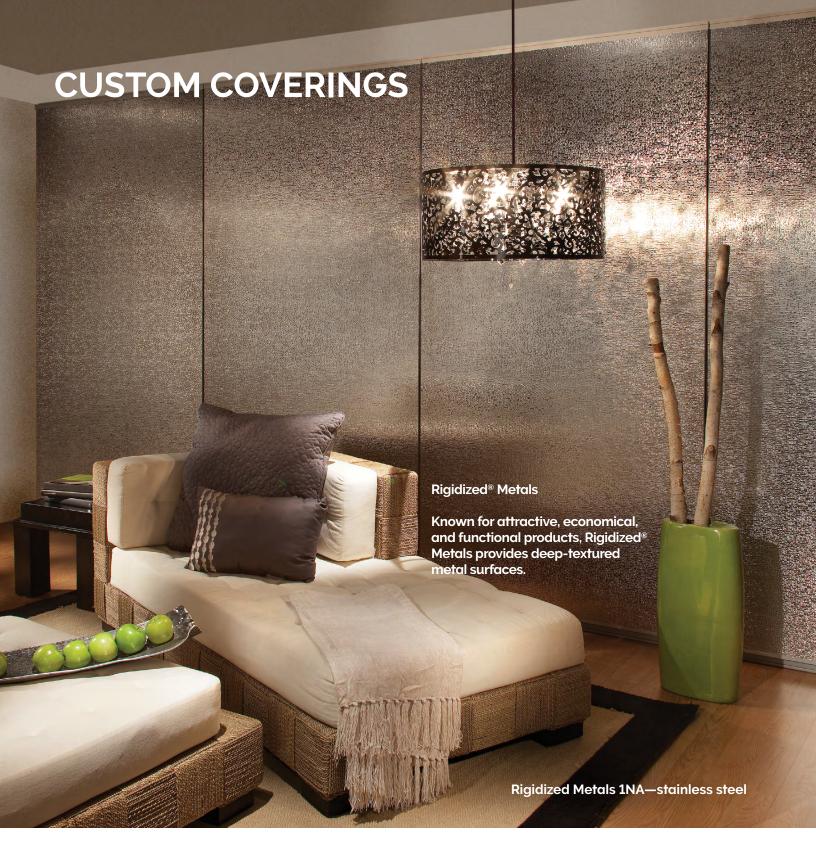

In addition to standard coverings like fabric, carpet, and vinyl, Modernfold utilizes plastic laminates, metal laminates, metals, and decorative metal designs. Modernfold has partnered with Rigidized® Metals and Chemetal® to provide Acousti-Seal® with a variety of unique finishes. Other covering materials such as custom murals, Xorel® fabric, Belbien® vinyl, leather, and mirrors can also serve to create an individualized look.