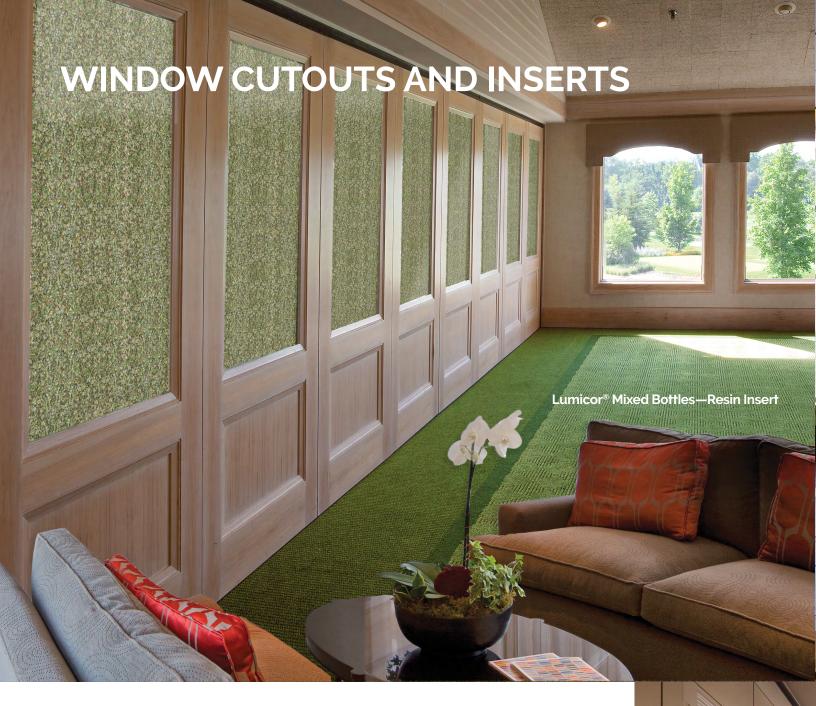

## TUFTED LEATHER WITH WOOD TRIM

Create a distinguished custom look by combining elements such as wood and leather.

Modernfold has partnered with several industry leaders to supply artistic glass, etched glass, and resins for use in a variety of products. Your Acousti-Seal® movable walls or Modernfold GWS glass wall system can include unique designs from Nathan Allan Glass Studios, Skyline Designs, 3form® Material Solutions, or Lumicor® Architectural Resin Panels.

Modernfold offers Lumicor® products selected from their

Natural, Industrial, Embossed, Textiles, and Shimmer Glass collections. Lumicor's® Natural patterns bring an organic touch to a space, while Metallics create the feel of an urban cityscape. Embosses add depth and pattern to a translucent surface. Textiles weave the softness of fabrics into translucent resin panels to evoke natural warmth or elegant drama. And the Shimmer collection includes embedded materials that truly shine.