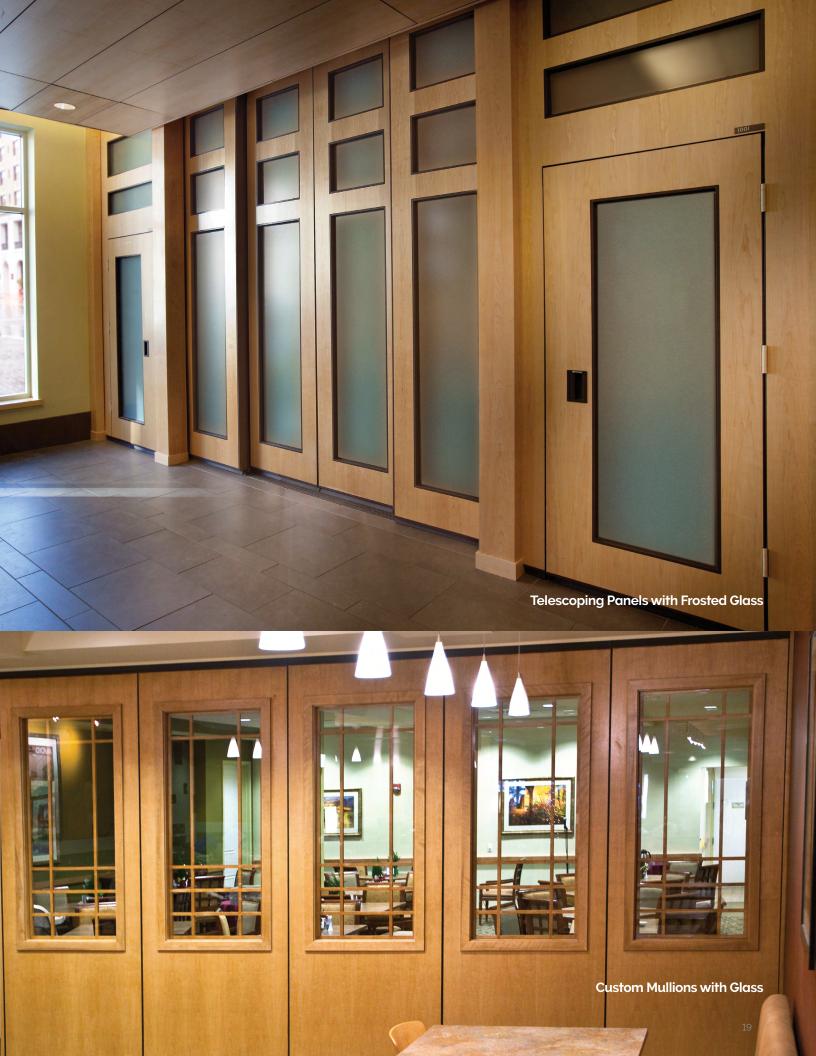

Trim and moldings are available to complete the design of your movable walls.

Modernfold offers artistic glass solutions created by combining GWS wall systems with glass from Skyline Design—the number one supplier of etched and decorative glass in North America.

Skyline's award-winning studio is recognized nationally for quality craftsmanship. Its Architectural Art Glass offering includes etched glass, textured glass, and opaque surfaced glass.

INTERLAM® products offer a dramatic alternative to traditional flat wall panels with a variety of colors, textures, and finishes. This panel covering offers sculpted, carved, and textured patterns with vinyl, metallic, and oxidized finishes.