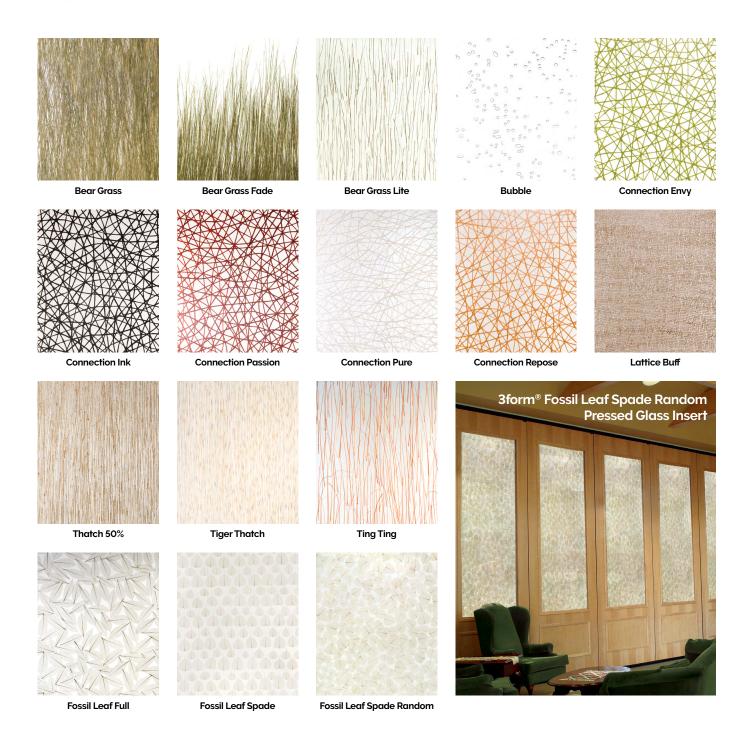

#### 3form® Material Solutions

As a pioneer of translucent materials, 3form® Material Solutions offers inspiring designs. Furthering their own tradition, 3form® continually discovers new and contemporary ways to play with light, color, and form.

Modernfold offers Lumicor® products selected from their

Natural, Industrial, Embossed, Textiles, and Shimmer Glass collections. Lumicor's® Natural patterns bring an organic touch to a space, while Metallics create the feel of an urban cityscape. Embosses add depth and pattern to a translucent surface. Textiles weave the softness of fabrics into translucent resin panels to evoke natural warmth or elegant drama. And the Shimmer collection includes embedded materials that truly shine.