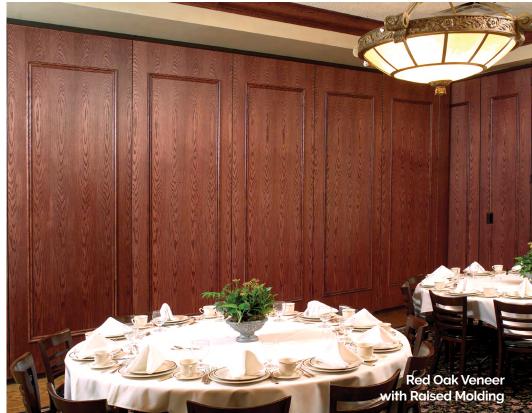

For a truly custom design look, Modernfold has partnered with craftsmen and millwork specialists to create unique designs, including routered designs, raised/recessed faces, and reveals. Whether aiming to achieve a unique design for the movable wall or to match existing walls, Modernfold has the capability to ship a completed project direct from the factory.

**Zebra Wood with Aluminum Reveals** 

With Modernfold's Acousti-Seal® movable walls, the beauty of natural wood finishes can easily be integrated into your design. Wood provides a durable finish on a movable wall while allowing the designer to accomplish the desired look for the facility. Whether your look is classic or contemporary, it can be accomplished with Modernfold.