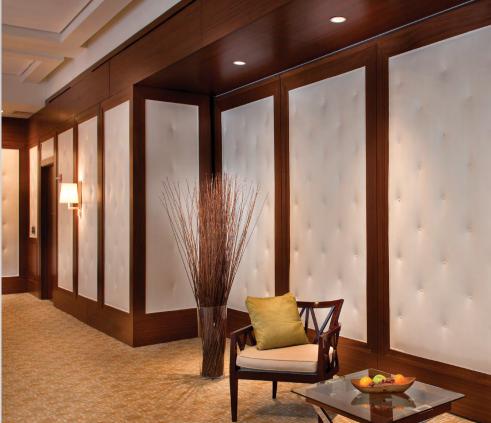

**Zebra Wood with Aluminum Reveals** 

With Modernfold's Acousti-Seal® movable walls, the beauty of natural wood finishes can easily be integrated into your design. Wood provides a durable finish on a movable wall while allowing the designer to accomplish the desired look for the facility. Whether your look is classic or contemporary, it can be accomplished with Modernfold.