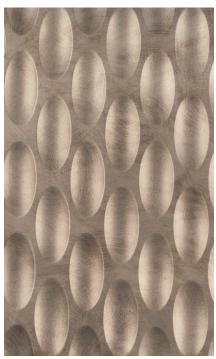

INTERLAM's Art Diffusion line includes sculpted, carved, and textured patterns. The sculpted and carved panels contain architectural elements such as waves, ornamental textures, modular repeating patterns, and continuous patterns.

Skyline's award-winning studio is recognized nationally for quality craftsmanship. Its Architectural Art Glass offering includes etched glass, textured glass, and opaque surfaced glass.

INTERLAM® products offer a dramatic alternative to traditional flat wall panels with a variety of colors, textures, and finishes. This panel covering offers sculpted, carved, and textured patterns with vinyl, metallic, and oxidized finishes.