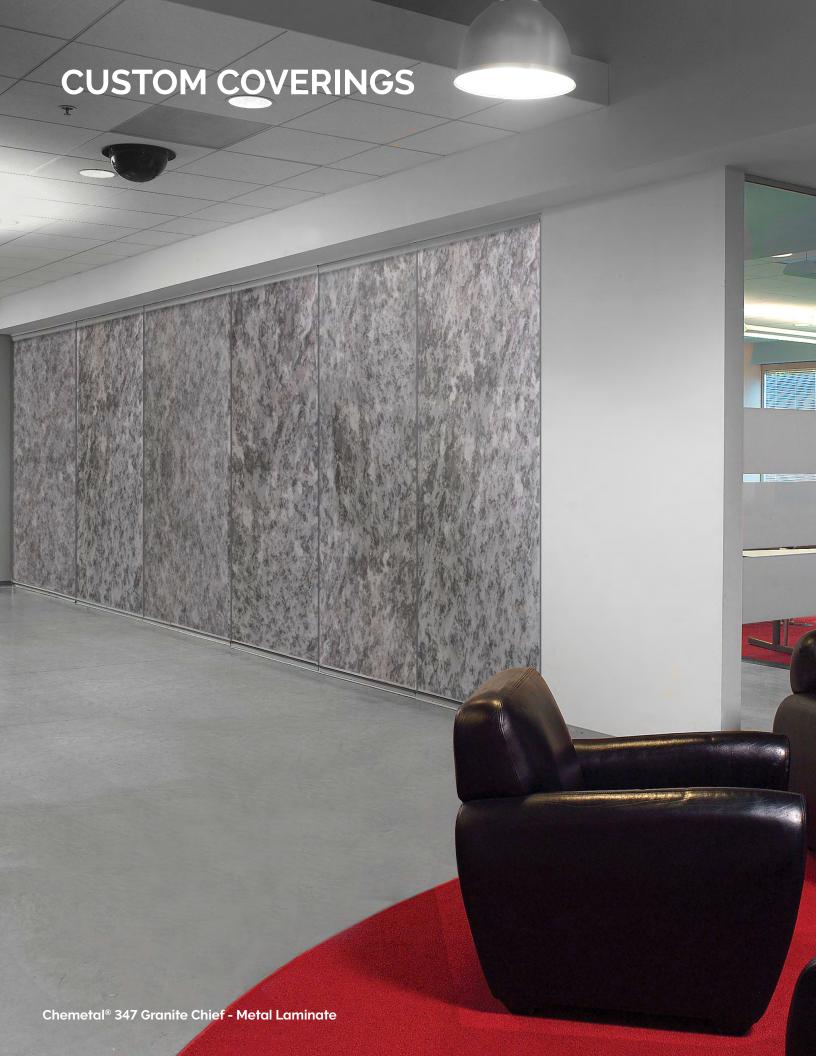

In addition to standard coverings like fabric, carpet, and vinyl, Modernfold utilizes plastic laminates, metal laminates, metals, and decorative metal designs. Modernfold has partnered with Rigidized® Metals and Chemetal® to provide Acousti-Seal® with a variety of unique finishes. Other covering materials such as custom murals, Xorel® fabric, Belbien® vinyl, leather, and mirrors can also serve to create an individualized look.