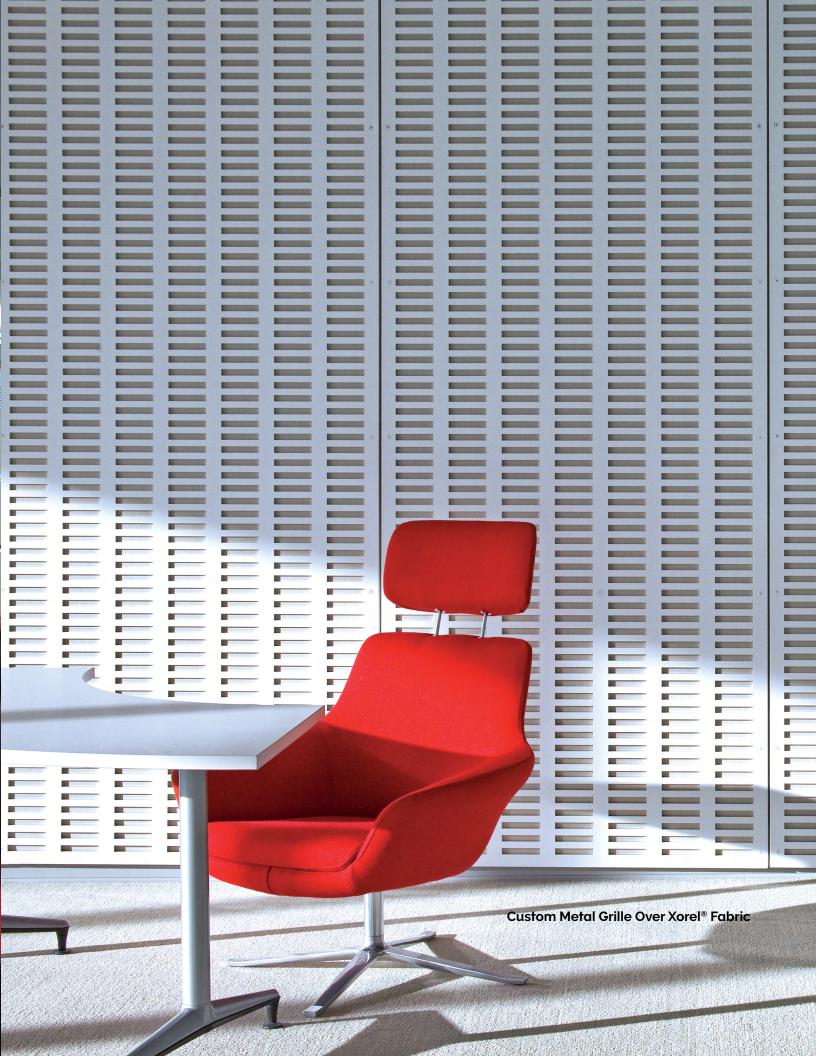

In addition to standard coverings like fabric, carpet, and vinyl, Modernfold utilizes plastic laminates, metal laminates, metals, and decorative metal designs. Modernfold has partnered with Rigidized® Metals and Chemetal® to provide Acousti-Seal® with a variety of unique finishes. Other covering materials such as custom murals, Xorel® fabric, Belbien® vinyl, leather, and mirrors can also serve to create an individualized look.