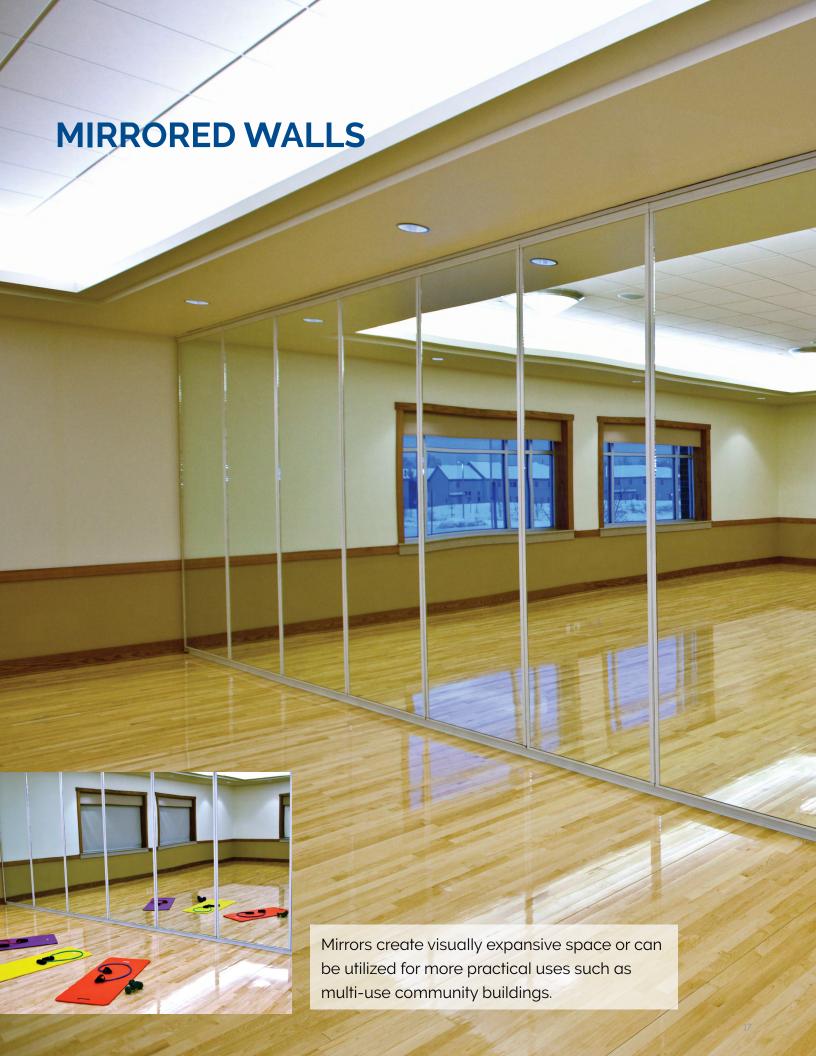

In addition to standard coverings like fabric, carpet, and vinyl, Modernfold utilizes plastic laminates, metal laminates, metals, and decorative metal designs. Modernfold has partnered with Rigidized® Metals and Chemetal® to provide Acousti-Seal® with a variety of unique finishes. Other covering materials such as custom murals, Xorel® fabric, Belbien® vinyl, leather, and mirrors can also serve to create an individualized look.