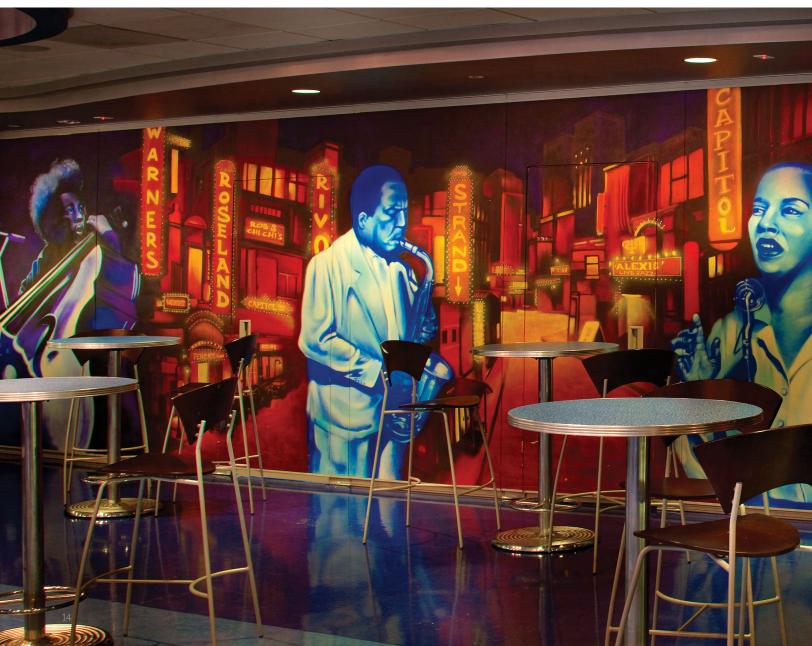

## **CUSTOM MURALS**

Modernfold supplies custom mural finishes direct from the factory or sends factory-prepared panels to your site, ready to receive a custom field-applied mural.

Modernfold has partnered with several suppliers who can create an individualized look and feel for your facility.