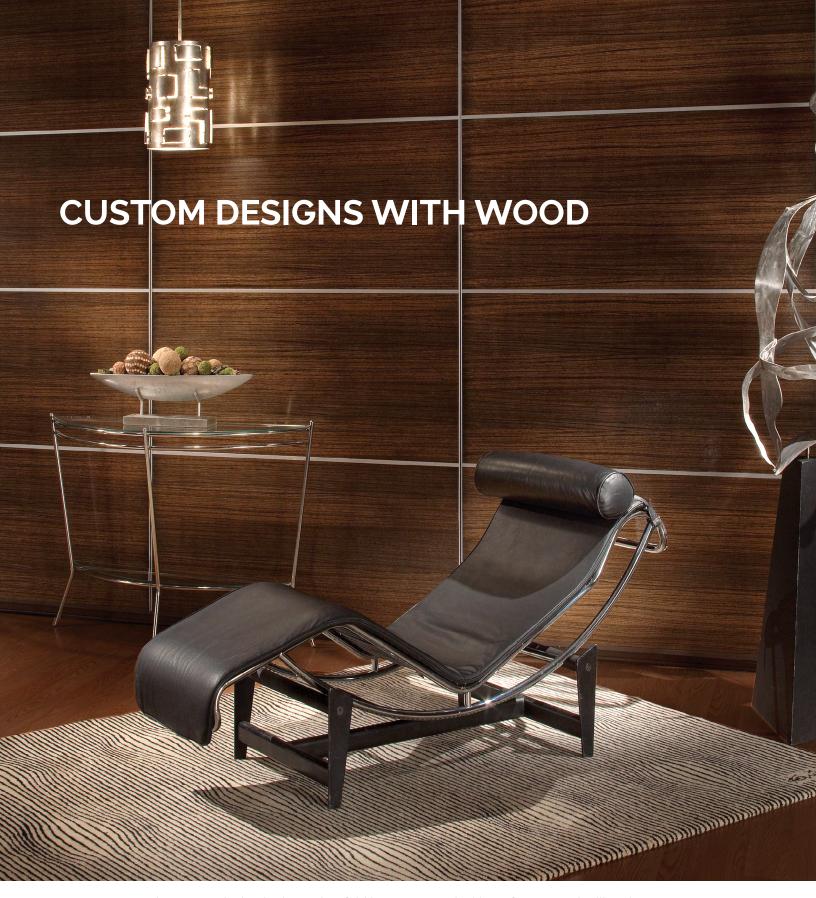

# ACOUSTI-SEAL® MOVABLE WALLS

with INTERLAM® Decorative Substrates

The Acousti-Seal® design allows for integrating unique designer-oriented substrates like INTERLAM® architectural wall panels. The colors, textures, and finishes of INTERLAM® substrates provide dramatic alternatives to traditional flat wall panels—allowing design professionals total freedom of expression throughout the creative process.

For a truly custom design look, Modernfold has partnered with craftsmen and millwork specialists to create unique designs, including routered designs, raised/recessed faces, and reveals. Whether aiming to achieve a unique design for the movable wall or to match existing walls, Modernfold has the capability to ship a completed project direct from the factory.