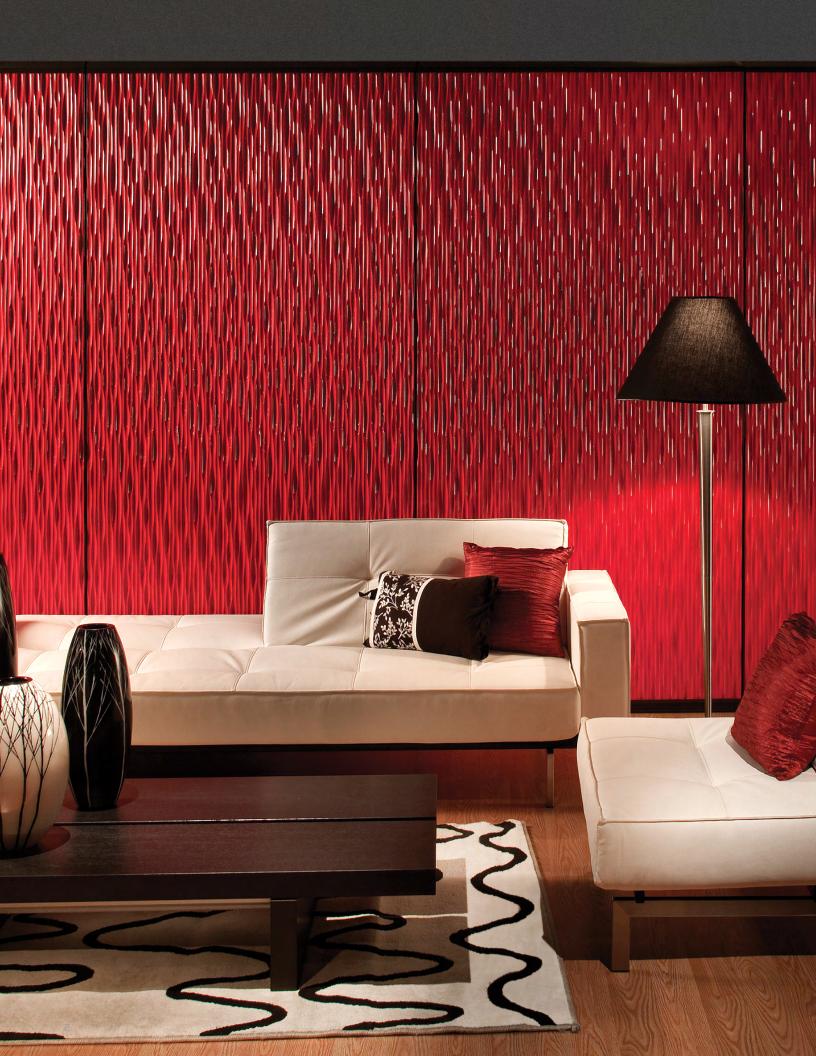

# ACOUSTI-SEAL® MOVABLE WALLS

with INTERLAM® Decorative Substrates

The Acousti-Seal® design allows for integrating unique designer-oriented substrates like INTERLAM® architectural wall panels. The colors, textures, and finishes of INTERLAM® substrates provide dramatic alternatives to traditional flat wall panels—allowing design professionals total freedom of expression throughout the creative process.

INTERLAM's Art Diffusion line includes sculpted, carved, and textured patterns. The sculpted and carved panels contain architectural elements such as waves, ornamental textures, modular repeating patterns, and continuous patterns.

All INTERLAM® products supplied by Modernfold are Class A fire rated and have no added formaldehyde, ensuring a green solution to your designer needs.

See pages 24 and 25 for an array of options using INTERLAM® decorative substrates on Acousti-Seal®.