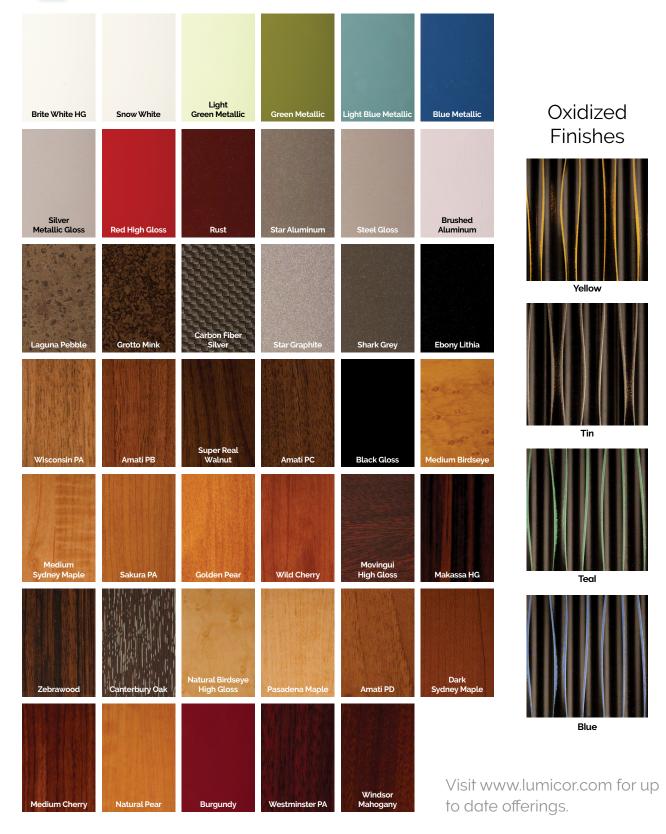

Modernfold offers Lumicor® products selected from their

Natural, Industrial, Embossed, Textiles, and Shimmer Glass collections. Lumicor's® Natural patterns bring an organic touch to a space, while Metallics create the feel of an urban cityscape. Embosses add depth and pattern to a translucent surface. Textiles weave the softness of fabrics into translucent resin panels to evoke natural warmth or elegant drama. And the Shimmer collection includes embedded materials that truly shine.

Skyline's award-winning studio is recognized nationally for quality craftsmanship. Its Architectural Art Glass offering includes etched glass, textured glass, and opaque surfaced glass.

INTERLAM® products offer a dramatic alternative to traditional flat wall panels with a variety of colors, textures, and finishes. This panel covering offers sculpted, carved, and textured patterns with vinyl, metallic, and oxidized finishes.

All INTERLAM® products supplied by Modernfold are Class A fire rated and have no added formaldehyde, providing a green solution to your designer needs.