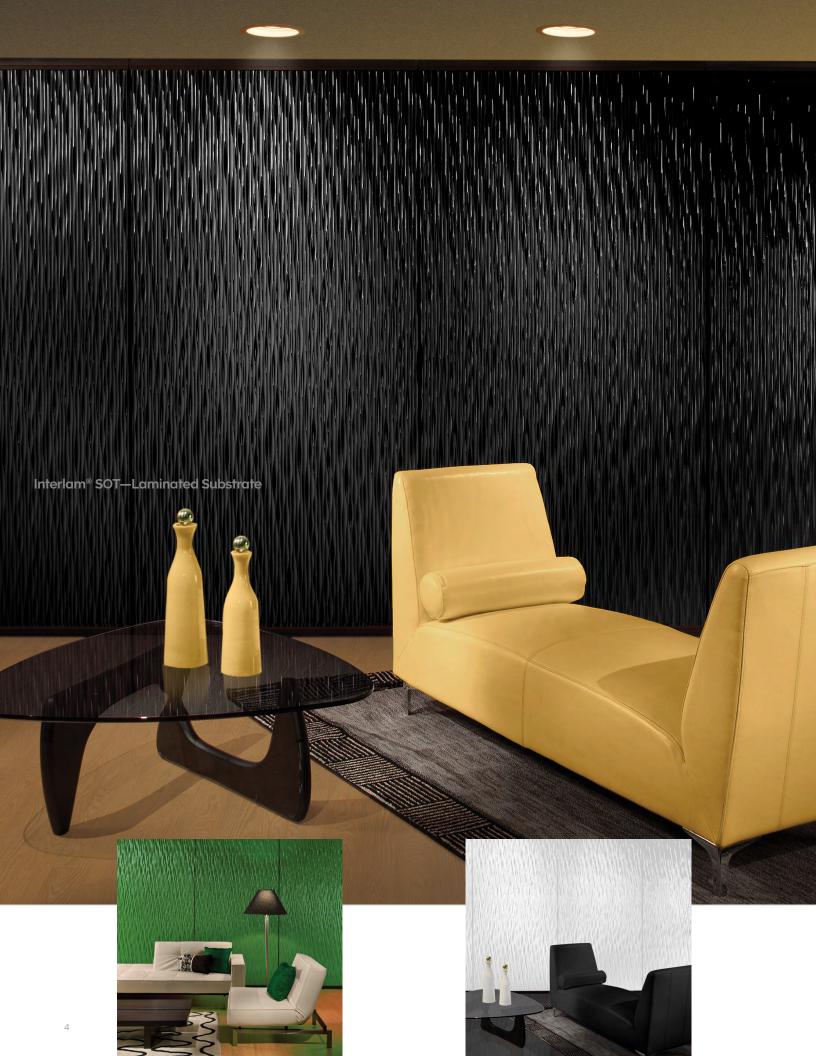

# ACOUSTI-SEAL® MOVABLE WALLS

with INTERLAM® Decorative Substrates

The Acousti-Seal® design allows for integrating unique designer-oriented substrates like INTERLAM® architectural wall panels. The colors, textures, and finishes of INTERLAM® substrates provide dramatic alternatives to traditional flat wall panels—allowing design professionals total freedom of expression throughout the creative process.

INTERLAM's Art Diffusion line includes sculpted, carved, and textured patterns. The sculpted and carved panels contain architectural elements such as waves, ornamental textures, modular repeating patterns, and continuous patterns.

Skyline's award-winning studio is recognized nationally for quality craftsmanship. Its Architectural Art Glass offering includes etched glass, textured glass, and opaque surfaced glass.

INTERLAM® products offer a dramatic alternative to traditional flat wall panels with a variety of colors, textures, and finishes. This panel covering offers sculpted, carved, and textured patterns with vinyl, metallic, and oxidized finishes.