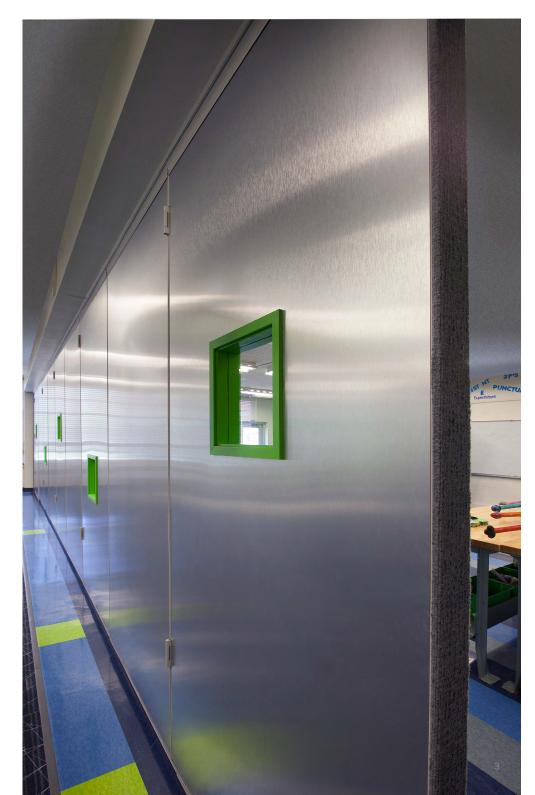

In addition to standard coverings like fabric, carpet, and vinyl, Modernfold utilizes plastic laminates, metal laminates, metals, and decorative metal designs. Modernfold has partnered with Rigidized® Metals and Chemetal® to provide Acousti-Seal® with a variety of unique finishes. Other covering materials such as custom murals, Xorel® fabric, Belbien® vinyl, leather, and mirrors can also serve to create an individualized look.